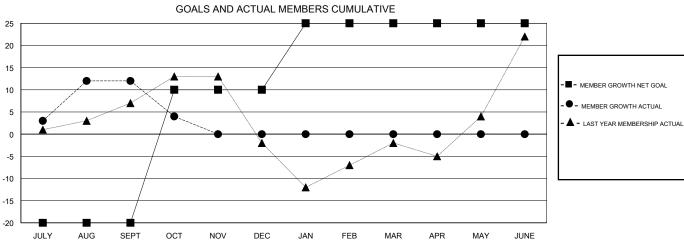

## LOCATION MINNESOTA

**GMT CA** 

| Clubs                 |               |           |               | Members               |                           |                         |                                              |  |
|-----------------------|---------------|-----------|---------------|-----------------------|---------------------------|-------------------------|----------------------------------------------|--|
| RESULTS FOR 2018-2019 |               |           |               | RESULTS FOR 2018-2019 |                           |                         |                                              |  |
| QUARTER               | NEW CLUB GOAL | NEW CLUBS | DROPPED CLUBS | QUARTER               | MEMBER GROWTH NET<br>GOAL | MEMBER GROWTH<br>ACTUAL | DROPPED MEMBERS ACTUAL (including transfers) |  |
| JULY/AUG/SEPT         | 0             | 0         | 0             | JULY/AUG/SEPT         | -20                       | 32                      | 18                                           |  |
| OCT/NOV/DEC           | 0             | 0         | 0             | OCT/NOV/DEC           | 30                        | 7                       | 15                                           |  |
| JAN/FEB/MAR           | 0             | 0         | 0             | JAN/FEB/MAR           | 15                        | 0                       | 0                                            |  |
| APR/MAY/JUNE          | 0             | 0         | 0             | APR/MAY/JUNE          | 0                         | 0                       | 0                                            |  |

## GOALS AND ACTUAL NEW CLUBS CUMULATIVE

| DROPPED CLUBS: 0  DROPPED MEMBERS |    | 13 CLUBS OF 55 ADDED 1 OR MORE NEW MEMBERS | GENDER DISTRIBUTION  MALE 1,153 (73.39%)  FEMALE 418 (26.61%)  Women Percentage Fiscal Year Goal: 26% |  |     |
|-----------------------------------|----|--------------------------------------------|-------------------------------------------------------------------------------------------------------|--|-----|
| DECEASED                          | 5  | CLICK HERE FOR CUMULATIVE                  | TOTAL FAMILY UNIT MEMBERS                                                                             |  | 369 |
| CLUB CANCELLED                    | 0  | MEMBERSHIP DATA                            |                                                                                                       |  | 407 |
| OTHER                             | 28 |                                            | FAMILY MEMBERS PAYING HALF DUES                                                                       |  | 187 |
| TOTAL                             | 33 |                                            | 3020                                                                                                  |  |     |